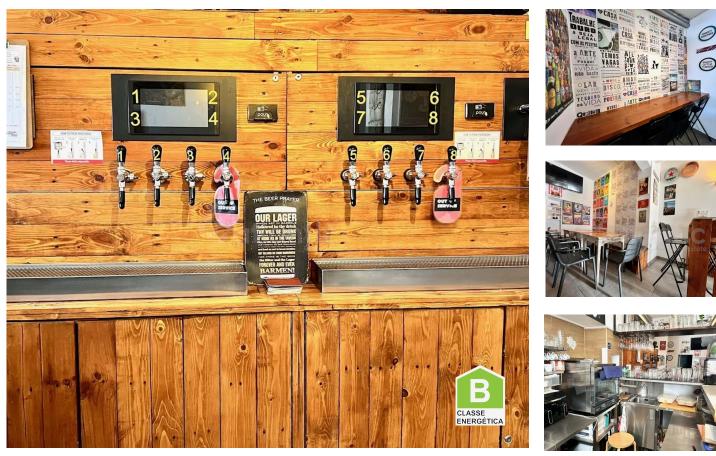

## **Bar-restaurant in the center of Cascais**

This establishment is located close to Av 25 de Abril and Cascais finances, in a quiet street, but with shops and restaurants.

The deal is the sale of 100% of the quotas/transfer of position in the company.

It has an area of about 50 m2, with 18 indoor seats and 18 outdoor seats duly licensed.

It can operate as a bar and restaurant and is authorized to operate from 7:00 am to 2:00 am,

although currently, it is open from 5:00 pm to 11:00 pm.

It serves beer with an automatic wall dispenser, with a card with charging, and light meals are also served.

The amount includes equipment, furniture, decoration, and stock, as well as the registration of the trademark.

Other shops have been operating in the building for decades, in an atmosphere of traditional commerce.

The bar has a loyal clientele of residents in the area, functioning as a meeting point to have a drink and exchange a few conversations. The area is quiet and typical of the village of Cascais.